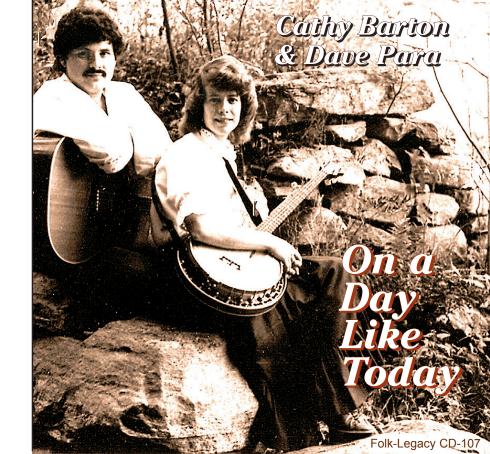

## Cathy Barton and Dave Para On a Day Like Today with Ed Trickett and Skip Gorman

- 1. On a Day Like Today (Bob Dyer) 5:31
- 2. Jenny, Get Your Hoecakes Done/Rye Straw/Ships in the Clouds (trad.) 2:45
- 3. The Lily of Arkansas (trad.; arr: Bob Coltman) 3:50
- 4. Dance at Windy's Place/Ragtime Annie (Nonnie Presson/trad.) 3:42
- 5. Jimmy in the Swamp/Missouri Mud (trad.) 2:50
- 6. Go March Along (trad.) 1:44
- 7. Jim Bludso of the Prairie Belle (words: p.d.; melody: Dave Para) 3:50
- 8. Neighbors (Charley Sandage) 2:59
- 9. John Aaron's Farewell to Cuyahoga (Ken Bloom) 3:50
- 10. Mike Fink (Bob Dyer) 3:35
- 11. Shamus O'Brien/Piedmont/Wideman's Quickstep (trad.) 5:34
- 12. Song of the Cowboys (Jimmy Driftwood) 3:12
- 13. Wait Till the Clouds Roll By (p.d.; arr: Bob Coltman) 4:59

## Cathy Barton and Dave Para ON A DAY LIKE TODAY with Ed Trickett and Skip Gorman

**BARTON** 

**DAVE PARA** 

Like

Today

CD-107

1. On a Day Like Today (Bob Dyer) - 5:31

2. Jenny, Get Your Hoecakes Done/Rye Straw/Ships in the Clouds (trad.) - 2:45