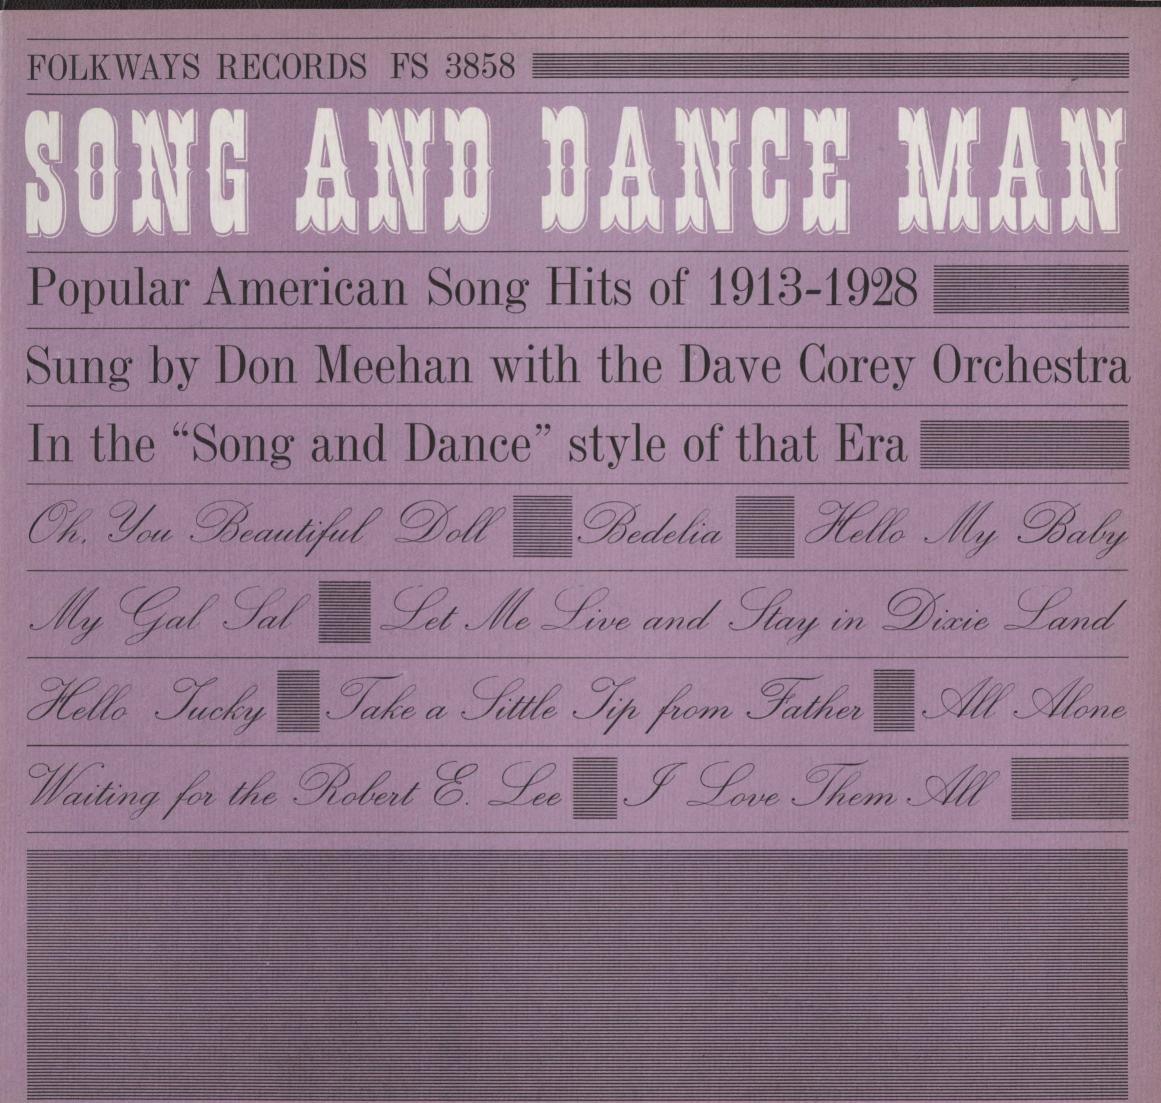

# SONG AND DANCE MAN

Don Meehan and The Dave Carey Orchestra

# Side 1:

- All Alone (Wm. Dillon & Harry von Tilzer)
- 2. Let Me Live and Stay in Dixie Land (Elizabeth Brice & Charles King)
- 3. I Love Them All (Earl Carroll, Jack Brennan & Abe Oleman)
- 4. My Gal Sal (Paul Dresser)
- Waiting for the Robert E. Lee (L. Wolfe Gilbert & Lewis F. Muir)

# Side-2:

- 1. Hello My Baby (Howard & Emerson)
- Hello 'Tucky (J. Meyer & J. F. Hanley)
- Bedelia (Jean Schwartz & William Jerome)
- Take A Little Tip From Father (Irving Berlin & T. Snyder)
- Oh You Beautiful Doll (A. Seymour Brown & Nat D. Ayer)

The popular song hits of "The Good Old Days" are once again sung and played in the great American tradition of "The Song and Dance Man".

This is the sound of "The Song and Dance Man" as he sang his ragtime melodies in the music halls, vaudeville theatres and song stores of pre World War I, U. S. A. Here are the songs that started the star-destined careers of the great American Troubedors -- Al Jolson, Eddie Leonard, Eddie Cantor and George M. Cohan.